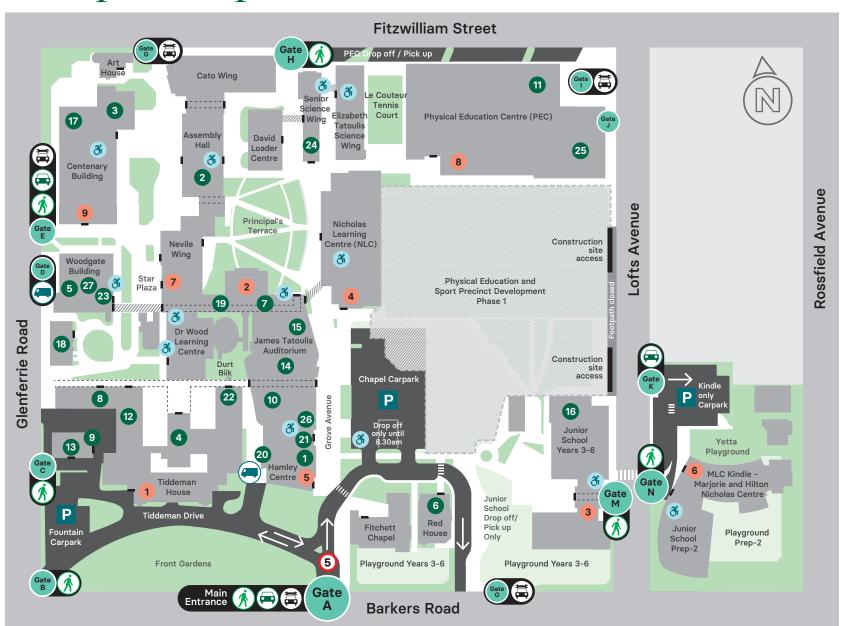

## Campus map

| Admissions                              |   |
|-----------------------------------------|---|
| Assembly Hall (AH)                      |   |
| Betty Jackson Hall (BJH)                |   |
| Boarders Dining Hall                    |   |
| Bookshop                                |   |
| Community Engagement Department         |   |
| Common Ground                           |   |
| Dramatic Arts Department and Dwyer Hall | ; |
| Fitchett Hall                           | : |
| Flockart Hall                           | 1 |
| Gymnasium                               | 1 |
| Health Centre                           | 1 |
| IT Service Centre (CCC)                 | 1 |
| James Tatoulis Auditorium (JTA)         | 1 |
| Jane Elton Brown Performance Staircase  | 1 |
| Junior School Library                   | 1 |
| Krome Dining Room                       | 1 |
| Language Centre                         | 1 |
| Learning Diversity Department           | 1 |
| Maintenance and Delivery Bay            | 2 |
| Music Department                        | 2 |
| Print Centre                            | 2 |
| Star Café                               | 2 |
| Student Counselling                     | 2 |
| Swimming Pool                           | 2 |
| Uniform Shop                            | 2 |
| Walton Library and Careers Department   | 2 |

| Receptions and School Offices             |   |
|-------------------------------------------|---|
| Boarding Reception                        | 1 |
| Principal's Administration                | 2 |
| Junior School Office                      | 3 |
| Junior Secondary School Office            | 4 |
| Main Reception (Hamley)                   | 5 |
| MLC Kindle Office                         | 6 |
| Middle School Office                      | 7 |
| Physical Education Centre (PEC) Reception | 8 |
| Senior School Office                      | 9 |

Vehicle access

Accessible entry or lift