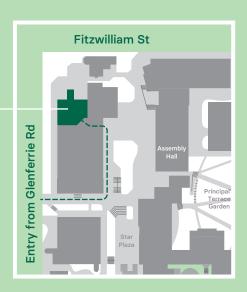

## Where to find us

MLC's Terrace Restaurant and Krome Eats cafe are hosted in the Krome Dining Room. Please see the map below for directions.

## Krome Dining Room