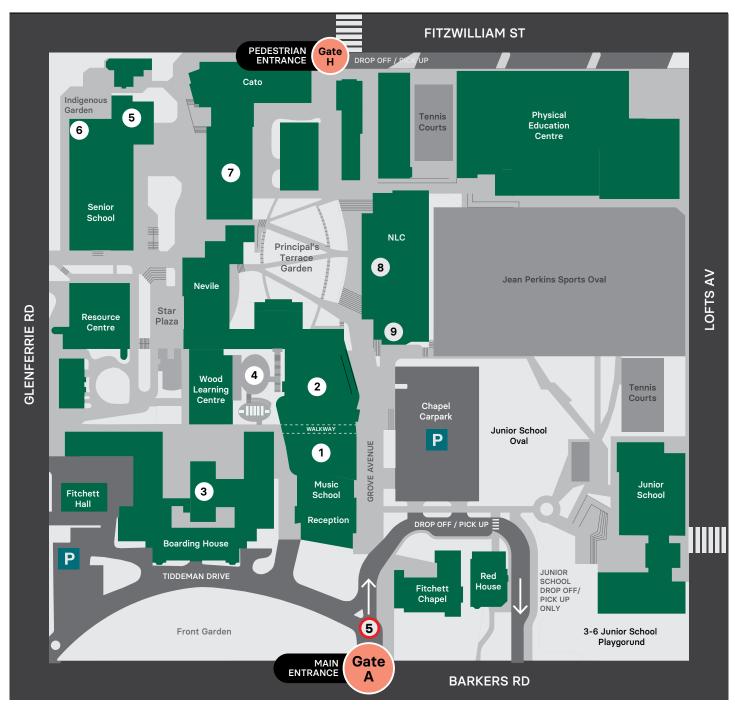

## **Event Spaces**

- 1 Flockart Hall
- 2 James Tatoulis Auditorium (JTA)
- 3 Boarders Dining Hall
- 4 Durt Biik
- 5 Betty Jackson Hall
- 6 Krome Dining Room
- 7 Assembly Hall
- 8 Nicholas Learning Centre (NLC)
- 9 Nicholas Learning Centre (NLC), wheelchair access

#### **Parking**

Onsite parking is minimal, but spaces can be found in front of the Boarding House or our main carpark (North side of the Chapel). Please note, the only entrance for cars is Gate A off Barkers Road.

#### Access

The campus is wheelchair accessible but does have steep inclines in some areas. If you have specific accessibility needs, please contact your event host:

Alumnae: +61 3 9208 4763 Advancement: +61 3 9274 6308 Parents: +61 3 9274 8199