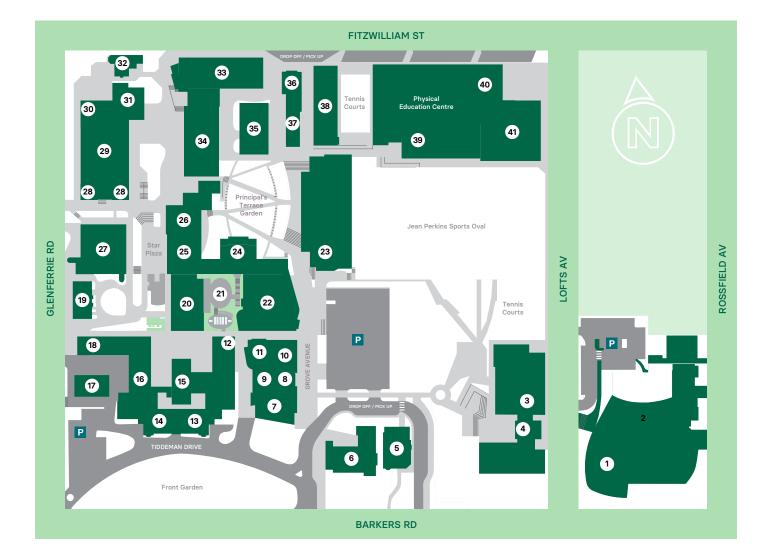

## College map

5 Administration
34 Assembly Hall
32 Art House
31 Betty Jackson Hall
35 Boarders' Dining Hall
37 Book Room
33 Cato Wing
29 Centenary Building
35 David Loader Centre
18 Dramatic Arts / Dwyer Hall
20 Dr Wood Learning Centre
21 Dr Wood LC Eastern Courtyard
38 Elizabeth Tatoulis Science Wing
11 Flockart Hall
6 Fitchett Chapel

| 17 | Fitchett Hall / CCC            |
|----|--------------------------------|
| 40 | Gymnasium                      |
| 7  | Hamley Centre Reception        |
| 16 | Health Centre                  |
| 22 | James Tatoulis Auditorium      |
| 23 | Junior Secondary School Office |
| 1  | Junior School Prep – 2         |
| 3  | Junior School Years 3 – 6      |
| 4  | Junior School Office           |
| 30 | Krome Dining Room              |
| 19 | Language Centre                |
| 27 | Library                        |
| 9  | Maintenance                    |
| 25 | Middle School Office           |
| 2  | MLC Kindle                     |
|    |                                |

| 10 | Music School                           |
|----|----------------------------------------|
| 26 | Nevile Wing                            |
|    |                                        |
| 23 | Nicholas Learning Centre               |
| 39 | Physical Education Centre Office (PEC) |
| 24 | Principal's Administration             |
| 12 | Print Centre                           |
| 28 | Senior School Office                   |
| 36 | Senior Science                         |
| 27 | Star Cafe                              |
| 37 | Student Support Services               |
| 41 | Swimming Pool                          |
| 13 | The Residence                          |
| 14 | Tiddeman Boarding House                |
| 8  | Uniform Shop                           |
| 27 | Woodgate Building                      |
|    |                                        |